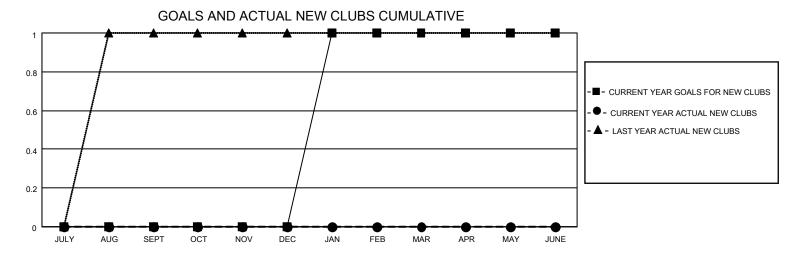

## District 5 SE

| Clubs RESULTS FOR 2021-2022 |   |   |   | Members RESULTS FOR 2021-2022 |    |    |    |
|-----------------------------|---|---|---|-------------------------------|----|----|----|
|                             |   |   |   |                               |    |    |    |
| JULY/AUG/SEPT               | 0 | 0 | 0 | JULY/AUG/SEPT                 | 10 | 45 | 28 |
| OCT/NOV/DEC                 | 0 | 0 | 1 | OCT/NOV/DEC                   | 10 | 21 | 44 |
| JAN/FFR/MAR                 | 1 | 0 | 0 | II.IAN/FER/MAR                | 10 | 14 | 17 |