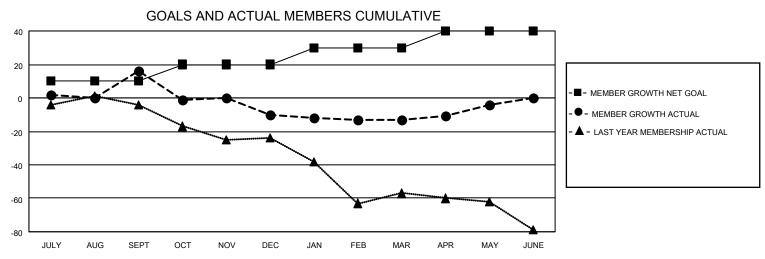

## District 5 SE

| Clubs RESULTS FOR 2021-2022 |   |   |   | Members RESULTS FOR 2021-2022 |    |    |    |
|-----------------------------|---|---|---|-------------------------------|----|----|----|
|                             |   |   |   |                               |    |    |    |
| JULY/AUG/SEPT               | 0 | 0 | 0 | JULY/AUG/SEPT                 | 10 | 45 | 28 |
| OCT/NOV/DEC                 | 0 | 0 | 1 | OCT/NOV/DEC                   | 10 | 21 | 44 |
| JAN/FFR/MAR                 | 1 | 0 | 0 | II.IAN/FER/MAR                | 10 | 14 | 17 |